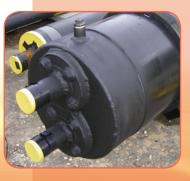

# Integrated elements for Tucal parts

- Expansion Bellows
- Reducers
- Anchors
- Expansion heads
- Wall entry