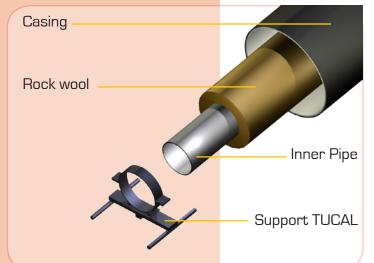

# DESCRIPTION

Double sleeve system for pre-insulated networks

- One or two carrier pipes (standard EN10216-2 / P265GH)
- Insulation by wool shell
- Steel Outer casing PE covered

#### Limited heat loss

- Rock wool and air ring offer double insulation
- Special junction kits sealing and securing the complete pipework: complete and excellent waterproof structure