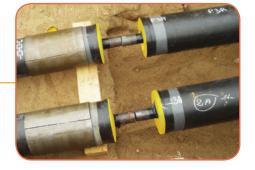

e hassle free assembling within the trenches
- No need of concrete slabs (only for pits)

#### Limited heat loss

- Rock wool and air ring offer double insulation
- Special junction kits sealing and securing the complete pipework: complete and excellent waterproof structure

# Reliability and life cycle

- High quality and maintenance procedures
- Carrier pipe protected by the insulation as well as special materials

# **RANGE**

Bespoke design for every project Optimized system made to meet fluid service conditions (pressure, temperature) and routing layout All parts numbered ready to be assembled on site

#### Straight lines

### Delivered in 11 meters length



### Bends, Straight tees

Prefabricated jump tees: dimensions and angles made to fit the routing layout



#### Junction kits



# Integrated elements for Tucal parts

- Expansion Bellows
- Reducers
- Anchors
- Expansion heads
- Wall entry



# **STANDARD**

Tucal products are designed according to PED 97/23/EC.





Inpal Energy
Lincoln House - 300 High Holborn - London WC1V7JH Tél. +44 7825 228 699 - Fax. +44 2070 926 601 www.inpal.com