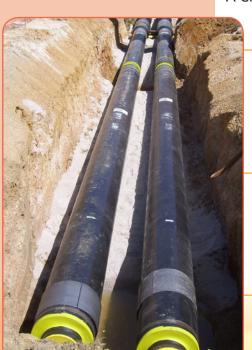

PRE-INSULATED PIPELINES
TUCAL

Quality management certified





# DESCRIPTION



Double sleeve system for pre-insulated networks

- One or two carrier pipes (standard EN10216-2 / P265GH)
- Insulation by wool shell
- Steel Outer casing PE covered

# **APPLICATIONS**

Product adapted to high temperature fluids for district heating or industrial applications. Tucal offers a bespoke solution to extreme fluids :

- Fluids with high pressure and temperature (steam, superheated water)
- Utility or processed fluids
- Toxic and hazardous fluids and/or pollutants

# **ADVANTAGES**





# Civils cost savings and faster installation lead time

- All parts are pre-manufactured
- Parts are numbered to facilitate hassle free assembling within the trenches
- No need of concrete slabs (only for pits)

#### Limited heat loss

- Rock wool and air ring offer double insulation
- Special junction kits sealing and securing the complete pipework: complete and excellent waterproof structure

# Reliability and life cycle

- High quality and maintenance procedures
- Carrier pipe protected by the insulation as well as special materials

# **RANGE**

Bespoke design for every project Optimized system made to meet fluid service conditions (pressure, temperature) and routing layout All parts numbered ready to be assembled on site

#### Straight lines

### Delivered in 11 meters length



##